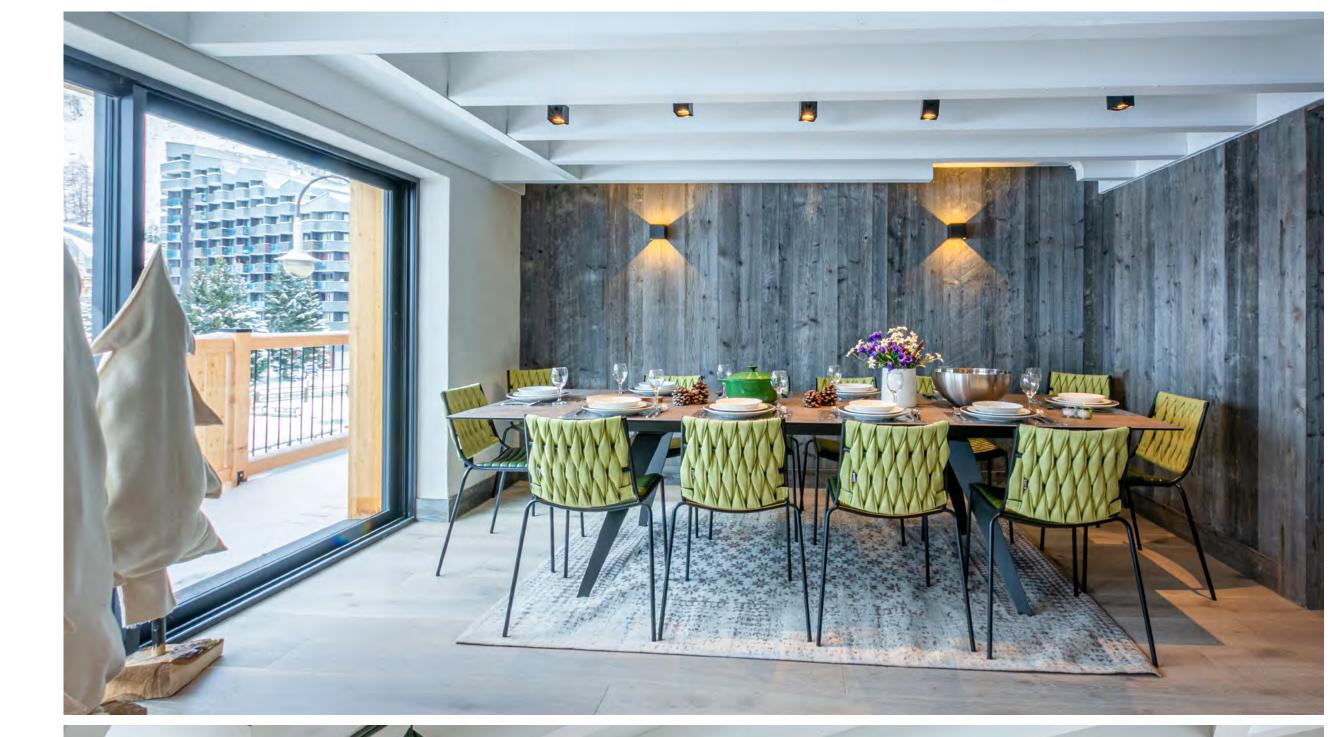

# LIVING ROOM DINING ROOM

Dining room has been specially designed to allow you to share your meals together.
All this with a breathtaking view over the slopes.
The lounge allows you to relax by the fire.
Listen your music on Aerobull Jarre speaker.