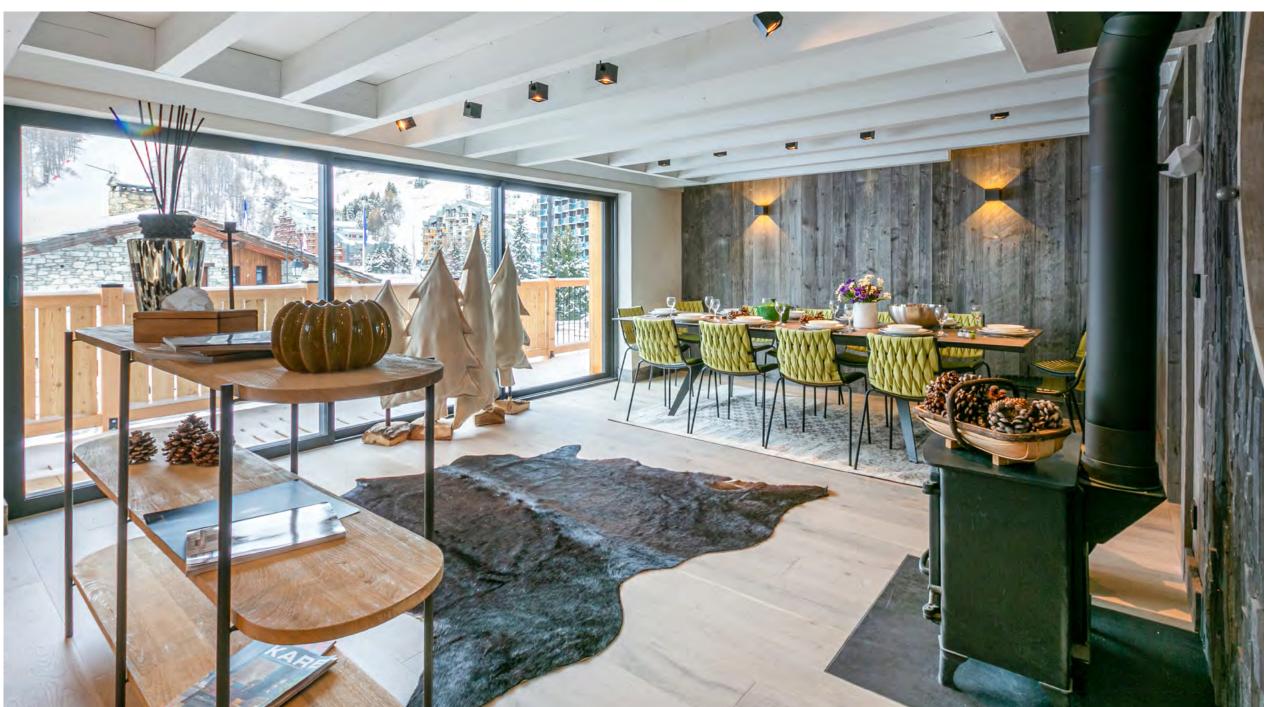

# LIVING ROOM DINING ROOM

Dining room has been specially designed to allow you to share your meals together.
All this with a breathtaking view over the slopes.
The lounge allows you to relax by the fire.
Listen your music on Aerobull Jarre speaker.