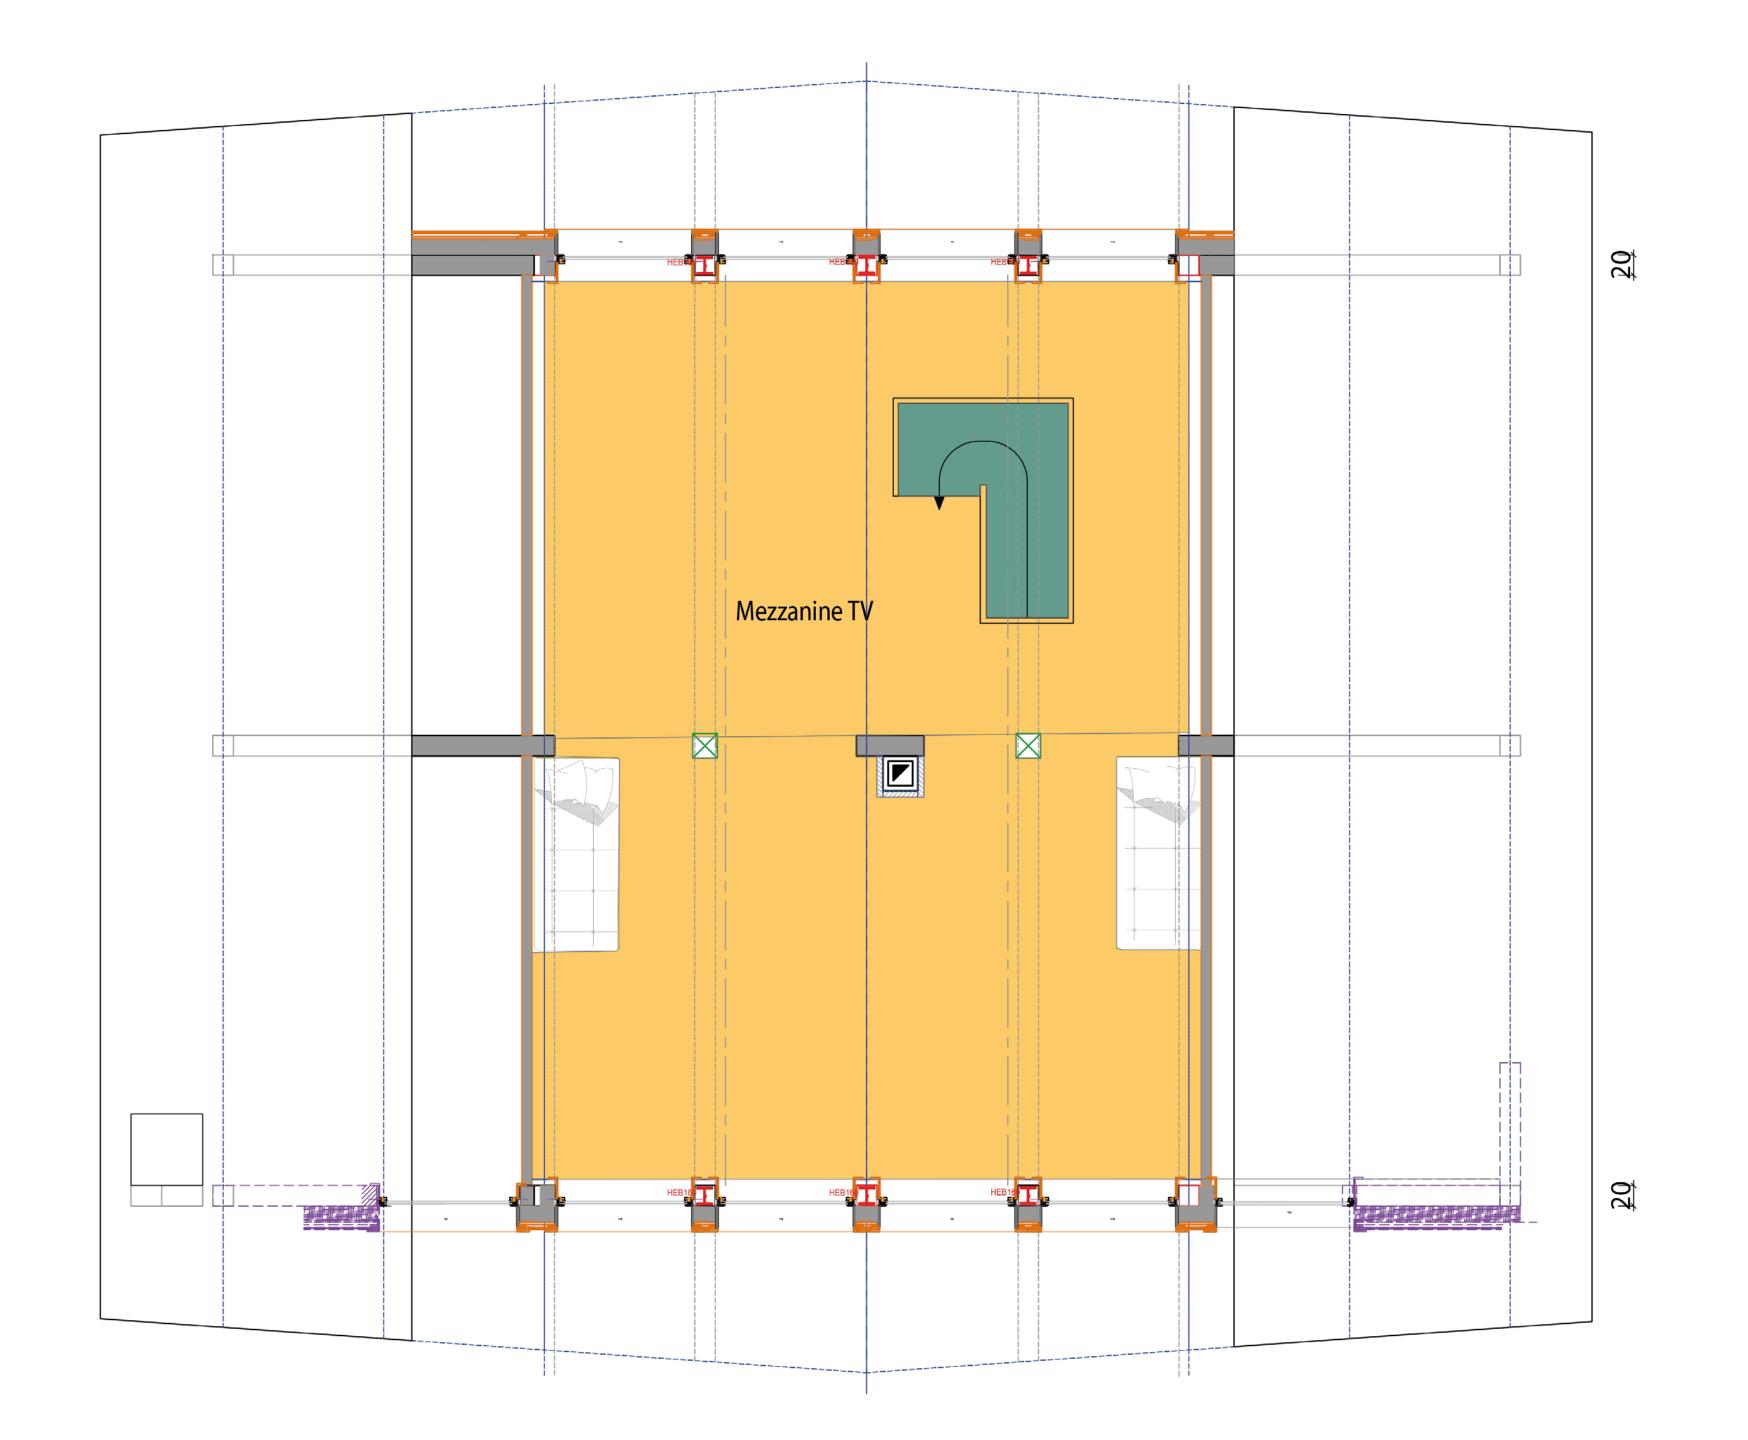

### SECOND FLOOR

#### MEZZANINE (PARTIALLY < 1.80M)

Large attic lounge with television and games room, table football. Superb south/west and north/east crossing view on the slopes and village.