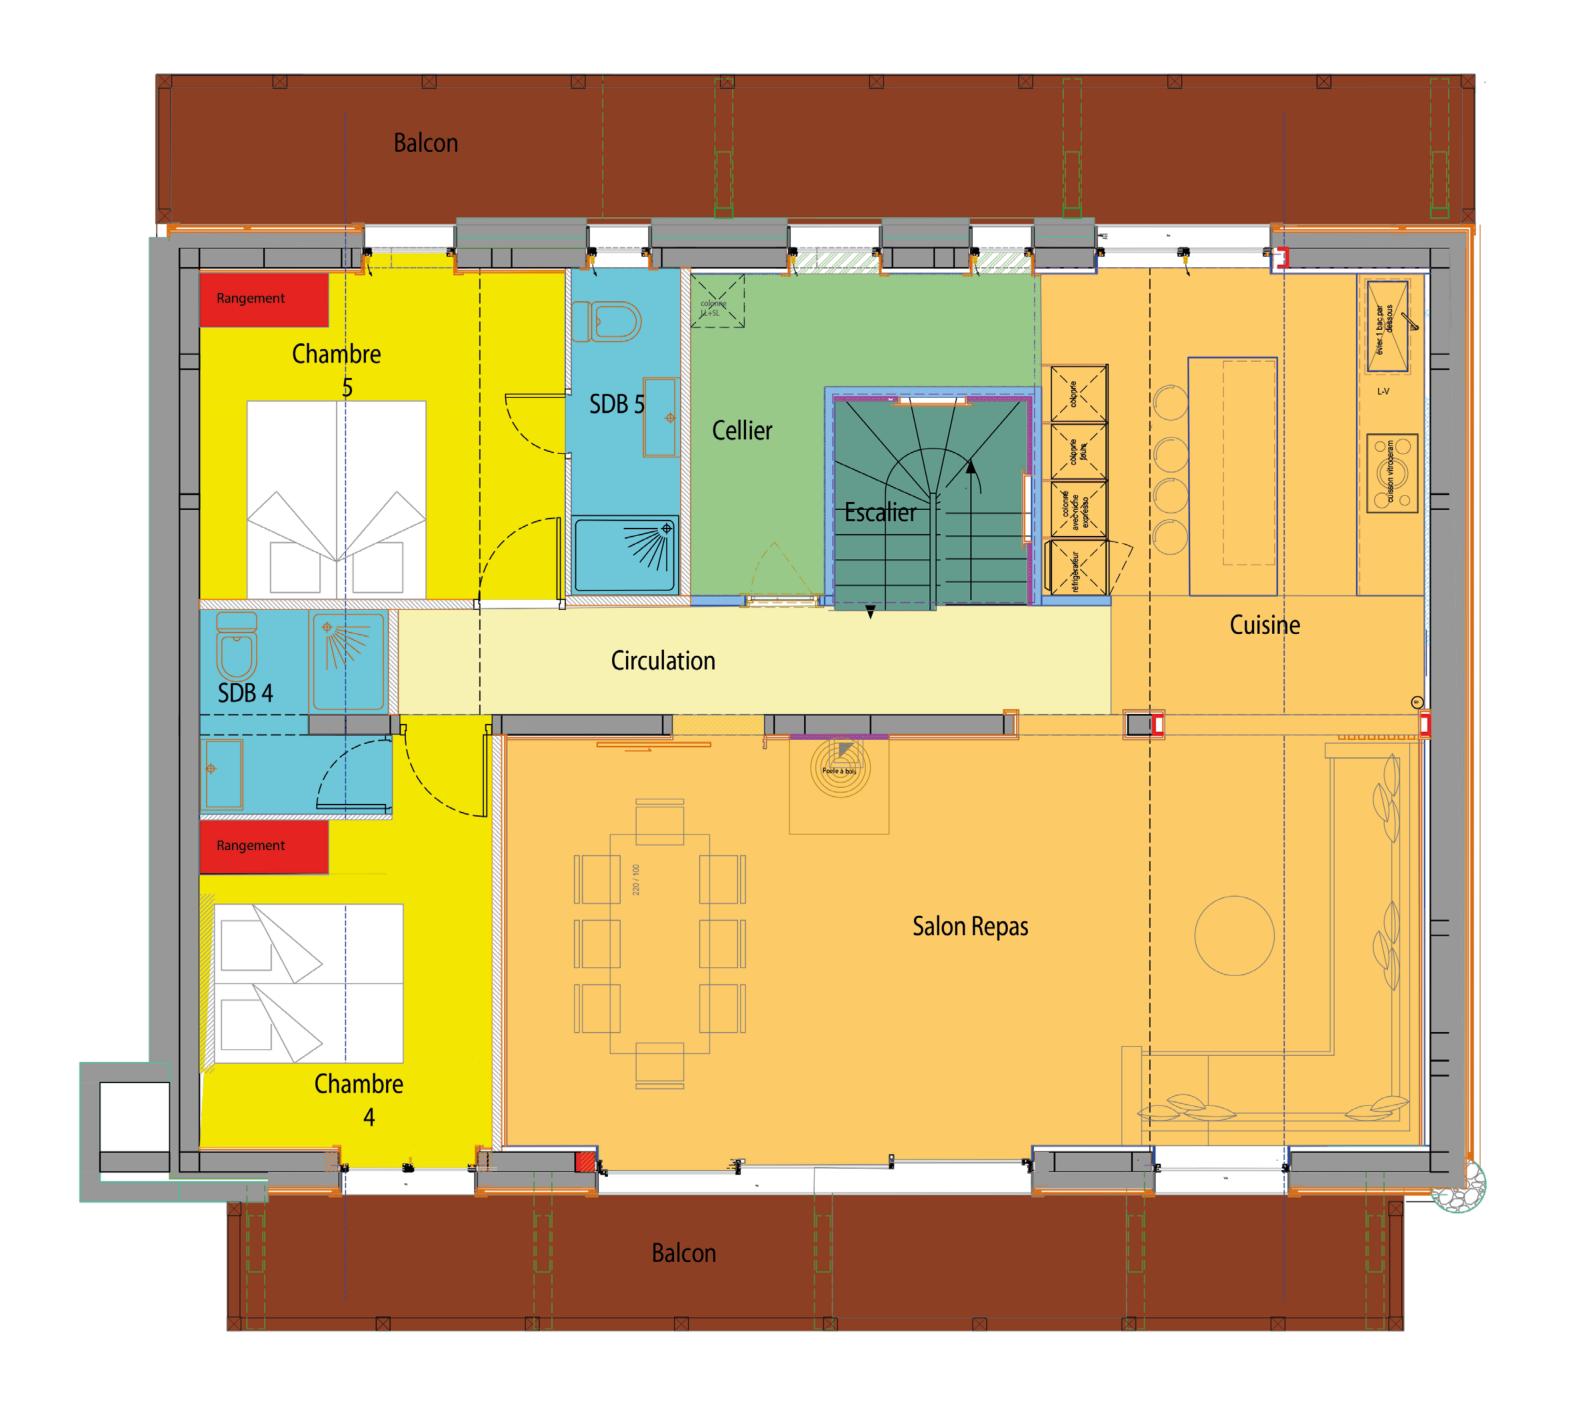

### FIRST FLOOR

#### OPEN SPACE KITCHEN

Equipped with ovens, dishwasher, induction hob, microwave, extractor hood, 2 fridges with freezers, complete small appliances

LOUNGE WITH SOUTH/WEST BALCONY
Wood stove and television
and dining area

ROOM 5 + SOUTH/WEST BALCONY 2 single beds with TV + ensuite bathroom, shower/toilet

ROOM 6 + NORTH/WEST BALCONY 2 single beds with TV + ensuite bathroom, shower/toilet

LAUNDRY ROOM
Washing machine, dryer and storage space