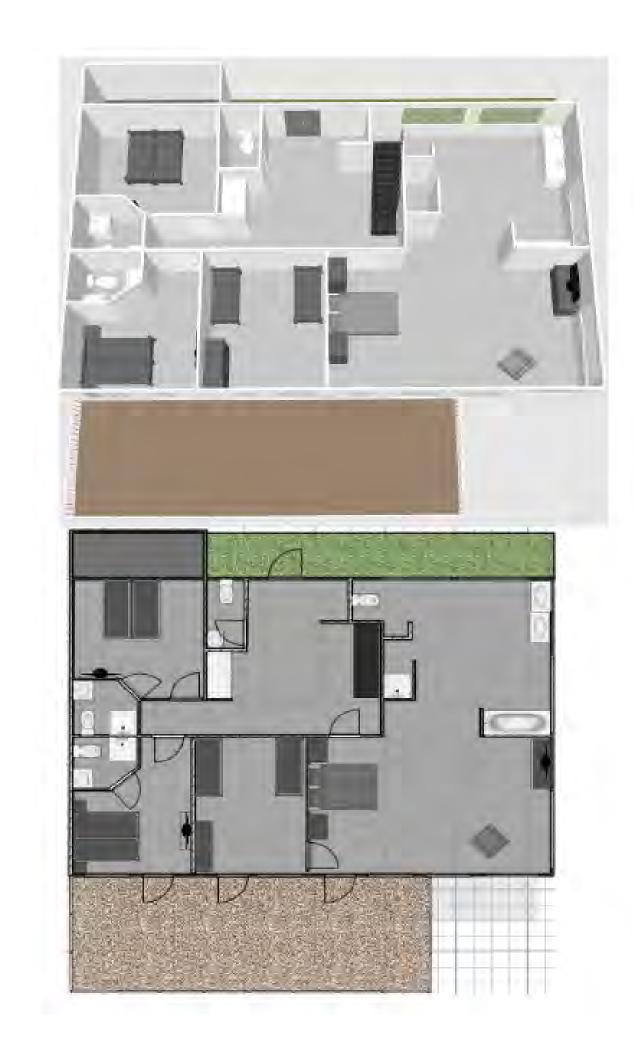

## ENSUTE BEDROOMS

Athénaïse can accommodate up to 12 people.

#### GARDEN LEVEL

a large master bedroom suite, with TV, bathroom with Italian shower, bathtub, double sink and toilet. And an interconnecting bedroom for children. Terace/Balcony.

# ENSUITE BEDROOMS

FIRST FLOOR
4 double ensuite bedrooms with TV,
bathroom with shower and toilet.
Balcony.

#### GARDEN FLOOR

ROOM 1: MASTER + SOUTH/WEST TERRACE

1 king bed with television + ensuite bathroom/shower/bathtub/double sink/toilet

ROOM 2 FOR CHILDREN + SOUTH/WEST TERRACE Interconnected with master bedroom/2 Single beds

ROOM 3 NORTH/WEST 2 single beds with TV + ensuite bathroom, shower/toilet

ROOM 4 + SOUTH/WEST 2 single beds with TV + ensuite bathroom, shower/toilet

FOR GUESTS FACILITIES
Separate toilet and washbasin

OUTDOOR SKI ROOM
Secure lockers and boots dryer