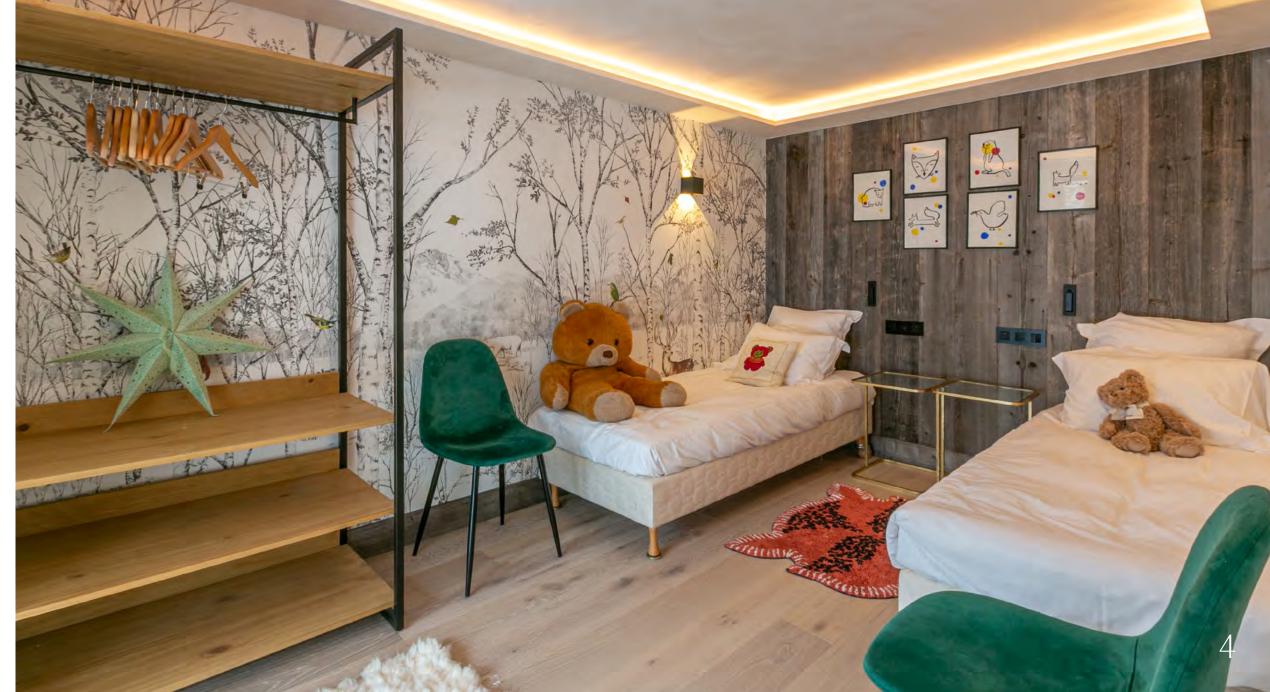

#### GARDEN LEVEL

a large master bedroom suite, with TV, bathroom with Italian shower, bathtub, double sink and toilet. And an interconnecting bedroom for children. Terace/Balcony.

#### GARDEN FLOOR

ROOM 1: MASTER + SOUTH/WEST TERRACE

1 king bed with television + ensuite bathroom/shower/bathtub/double sink/toilet

ROOM 2 FOR CHILDREN + SOUTH/WEST TERRACE Interconnected with master bedroom/2 Single beds