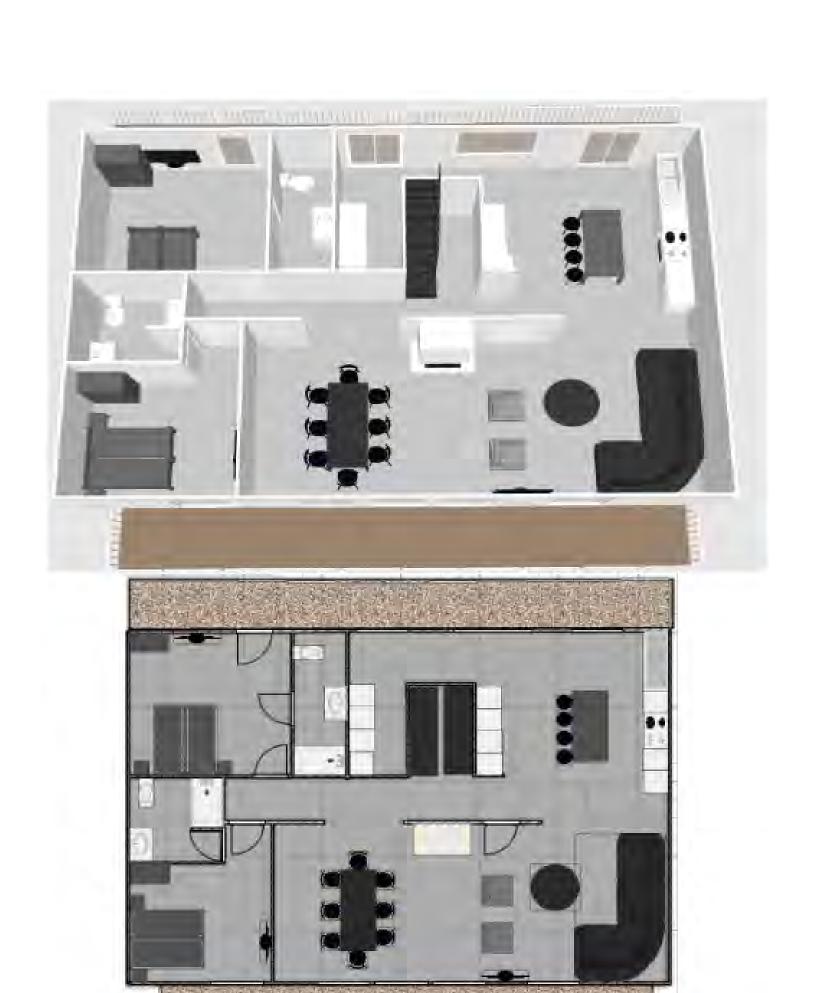

# LIVING ROOM DINING ROOM

Dining room has been specially designed to allow you to share your meals together.
All this with a breathtaking view over the slopes.
The lounge allows you to relax by the fire.
Listen your music on Aerobull Jarre speaker.

## KITCHEN

Spacious and fully equipped: induction hob, ovens, two fridges, microwave, dishwasher, nespresso coffee machine, kettle. Storeroom, laundry area: washing machine and tumble dryer.

# MEZZANINE LOUNGE

Ideal space for your evenings. Several sofas, television, DVD, board games and a table football.

#### OPEN SPACE KITCHEN

Equipped with ovens, dishwasher, induction hob, microwave, extractor hood, 2 fridges with freezers, complete small appliances

LOUNGE WITH SOUTH/WEST BALCONY
Wood stove and television
and dining area

#### MEZZANINE (PARTIALLY < 1.80M)

Large attic lounge with television and games room, table football. Superb south/west and north/east crossing view on the slopes and village.