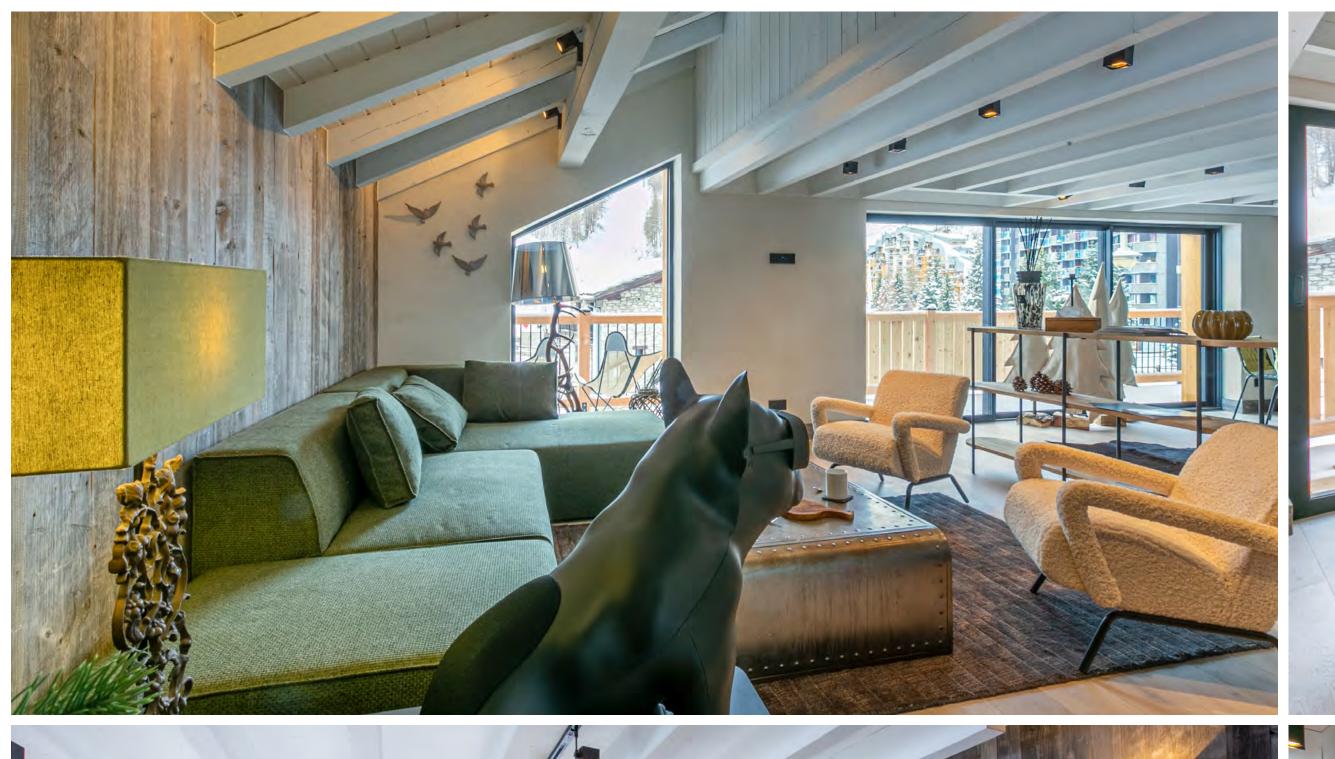

# LIVING ROOM DINING ROOM

Dining room has been specially designed to allow you to share your meals together.
All this with a breathtaking view over the slopes.
The lounge allows you to relax by the fire.
Listen your music on Aerobull Jarre speaker.

# MEZZANINE LOUNGE

Ideal space for your evenings. Several sofas, television, DVD, board games and a table football.