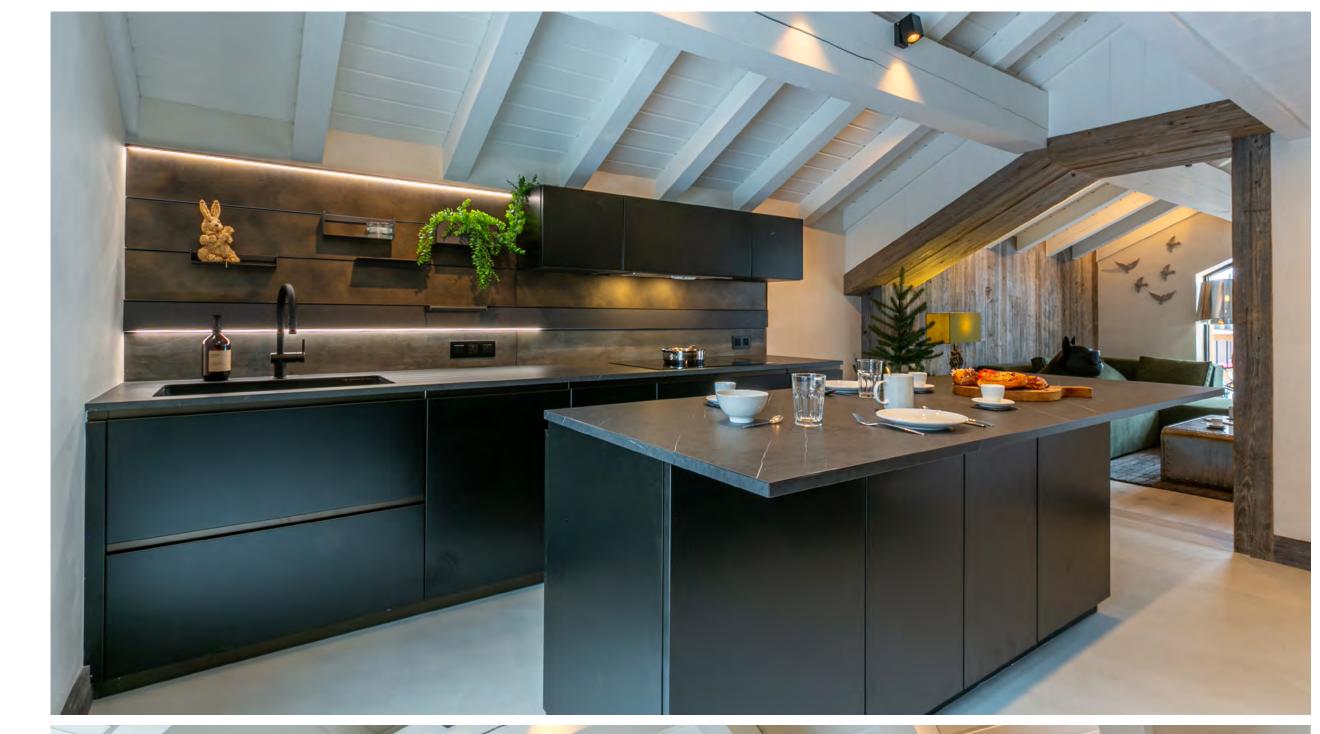

## KITCHEN

Spacious and fully equipped: induction hob, ovens, two fridges, microwave, dishwasher, nespresso coffee machine, kettle. Storeroom, laundry area: washing machine and tumble dryer.

#### OPEN SPACE KITCHEN

Equipped with ovens, dishwasher, induction hob, microwave, extractor hood, 2 fridges with freezers, complete small appliances

LOUNGE WITH SOUTH/WEST BALCONY
Wood stove and television
and dining area