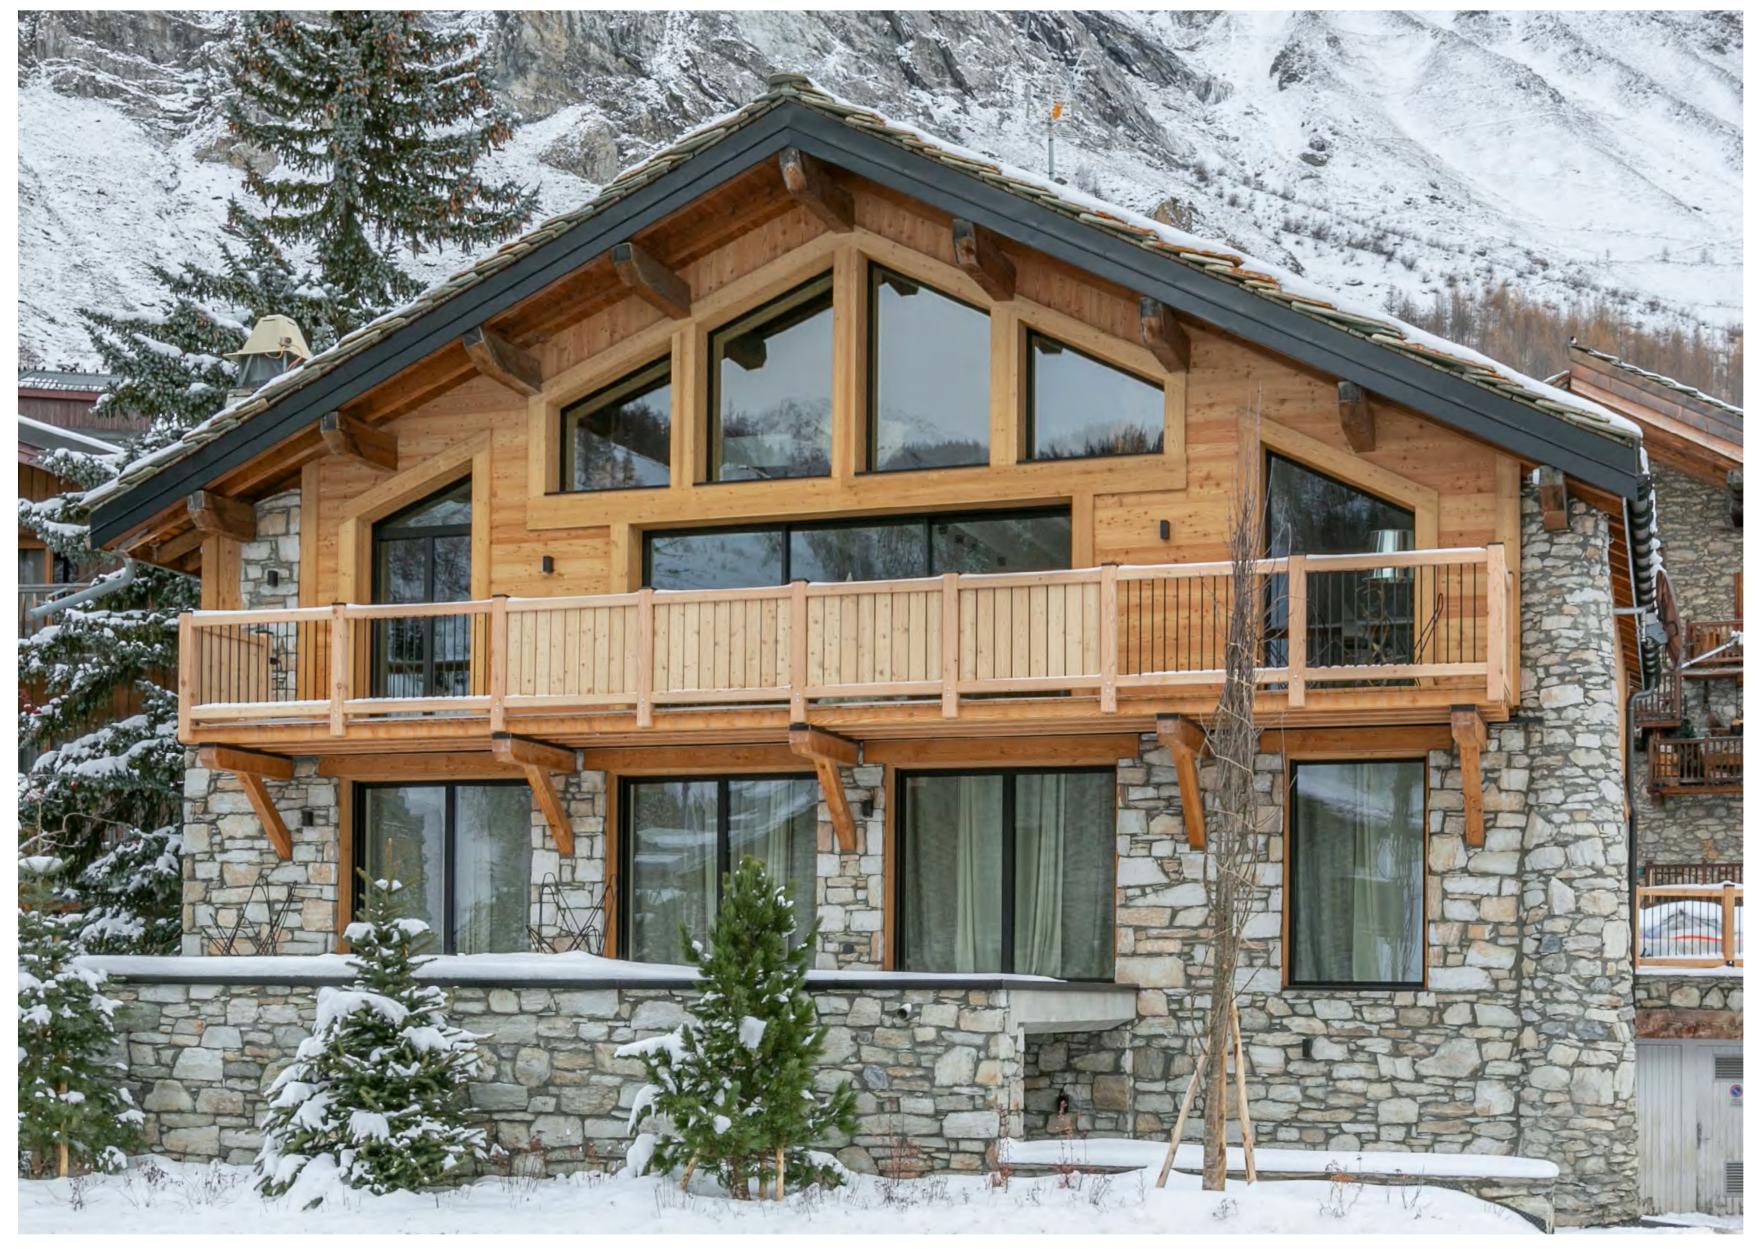

# COME AND DISCOVER OUR NEW CHALET ATHÉNAÏSE

Ski in – ski out, this magnificent independent chalet with a view, 280m², for 8 to 12 people, will allow you to spend a pleasant stay with your family or friends.

Situated at 50 meters from the ski lifts, shops, restaurants, ski school and ski rental shops, this chalet is the ideal place to spend a holiday in good spirits and conviviality.

Our 8 rooms chalet, of great standing, combines contemporary and traditional materials for a mountain charm, sober and refined with large openings windows allowing nature to invite itself inside.

# CHALET ATHENAÏSE DATA SHEET

Typical and independent 8 rooms chalet on 3 levels. 280 m<sup>2</sup> ski in – ski out, can accommodate 8/12 people. Large terraces and balconies, with a view.