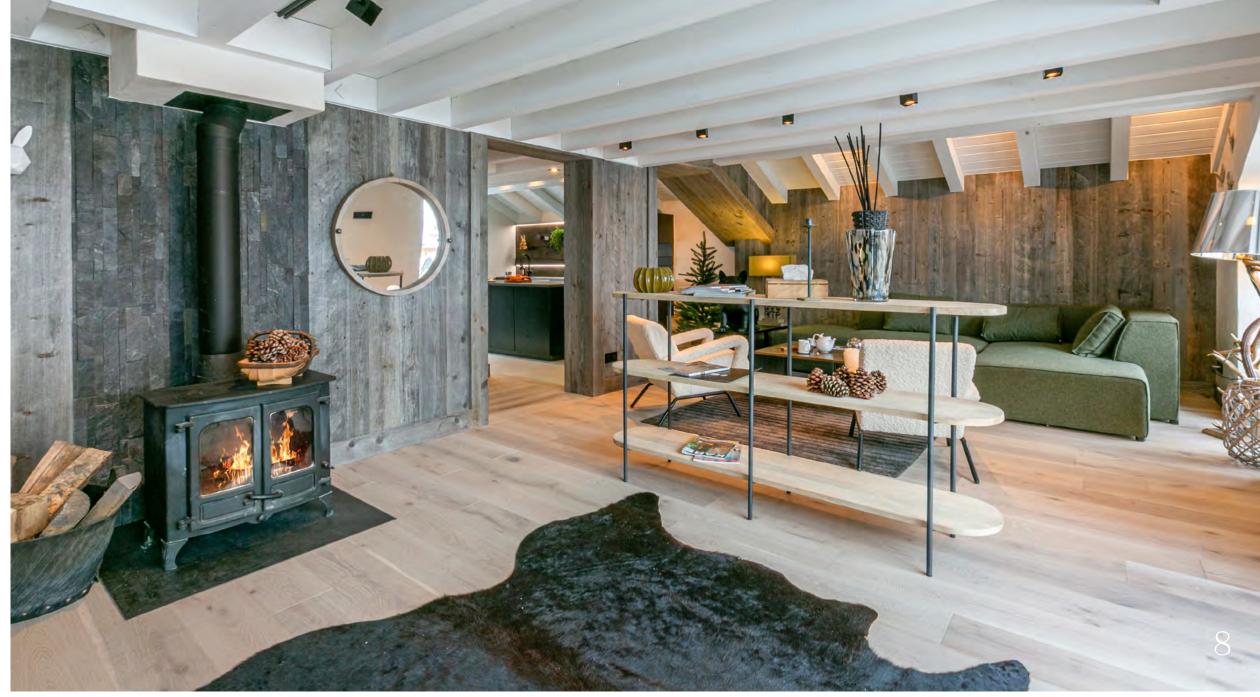

# LIVING ROOM DINING ROOM

Dining room has been specially designed to allow you to share your meals together.
All this with a breathtaking view over the slopes.
The lounge allows you to relax by the fire.
Listen your music on Aerobull Jarre speaker.

# MEZZANINE LOUNGE

Ideal space for your evenings. Several sofas, television, DVD, board games and a table football.