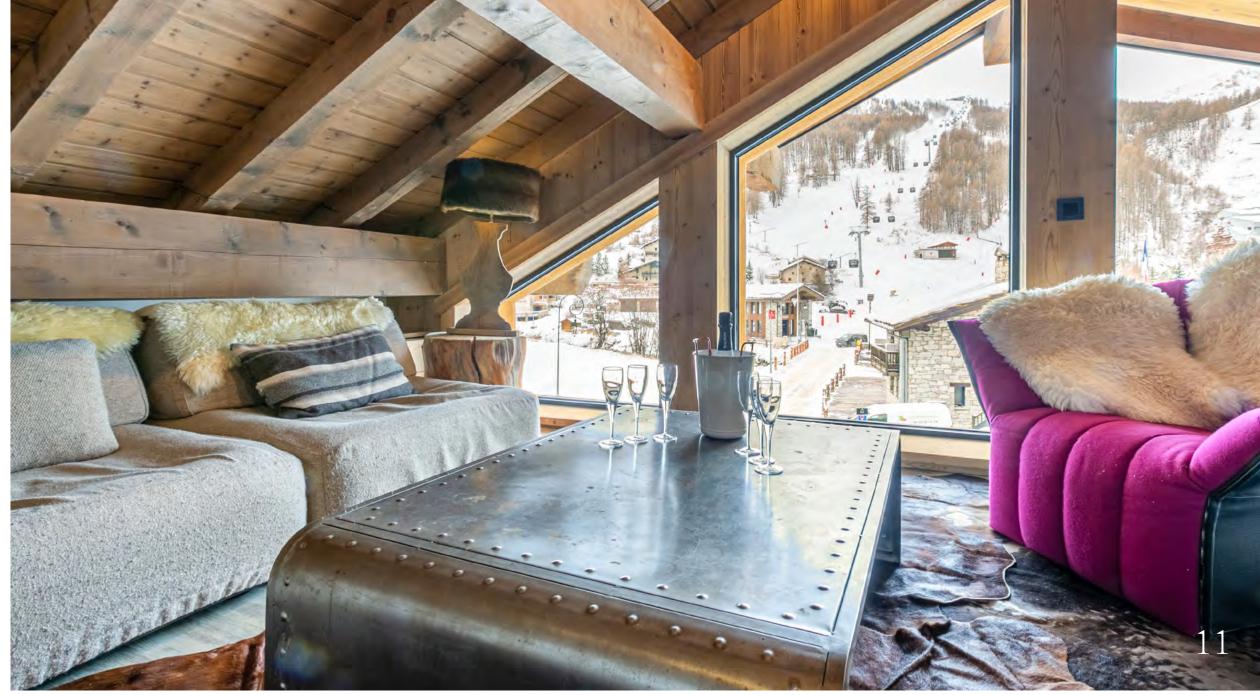

# MEZZANINE LOUNGE

Ideal space for your evenings. Several sofas, television, DVD, board games and a table football.

#### MEZZANINE (PARTIALLY < 1.80M)

Large attic lounge with television and games room, table football. Superb south/west and north/east crossing view on the slopes and village.