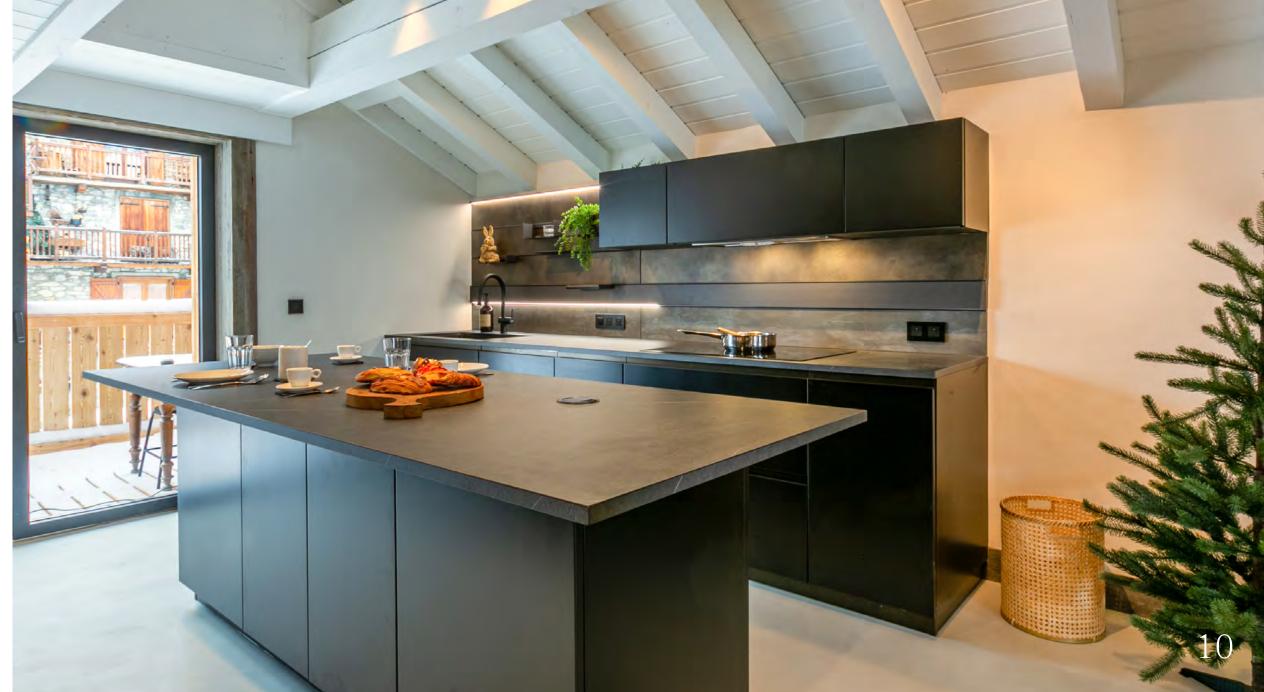

## KITCHEN

Spacious and fully equipped: induction hob, ovens, two fridges, microwave, dishwasher, nespresso coffee machine, kettle. Storeroom, laundry area: washing machine and tumble dryer.

#### OPEN SPACE KITCHEN

Equipped with ovens, dishwasher, induction hob, microwave, extractor hood, 2 fridges with freezers, complete small appliances

LOUNGE WITH SOUTH/WEST BALCONY
Wood stove and television
and dining area