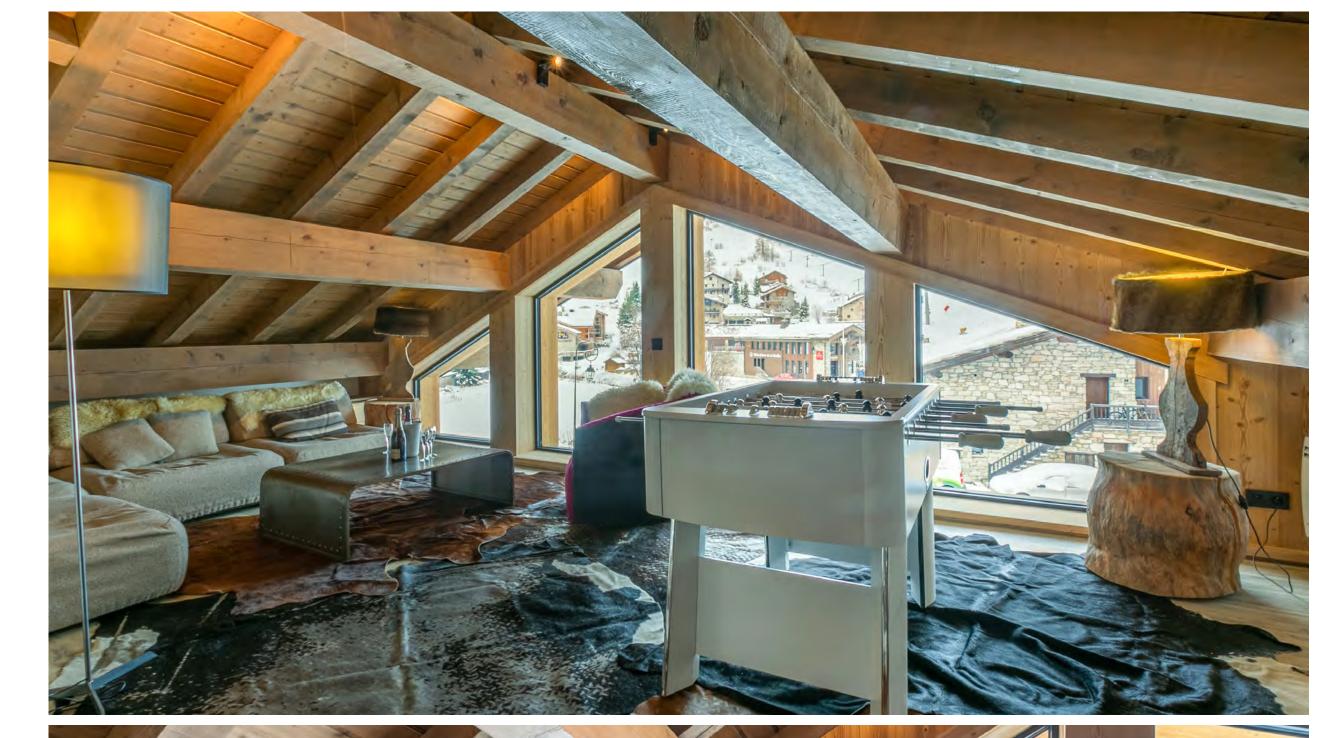

# MEZZANINE LOUNGE

Ideal space for your evenings. Several sofas, television, DVD, board games and a table football.

#### MEZZANINE (PARTIALLY < 1.80M)

Large attic lounge with television and games room, table football. Superb south/west and north/east crossing view on the slopes and village.