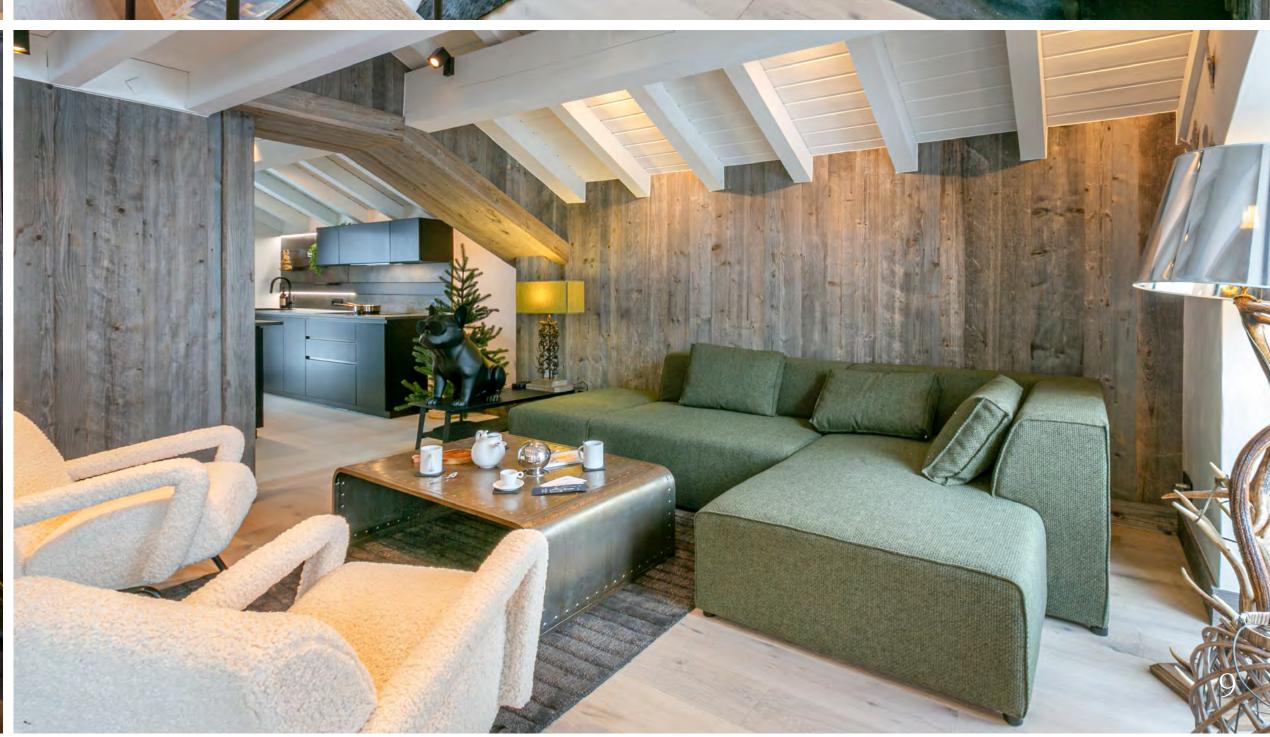

# LIVING ROOM DINING ROOM

Dining room has been specially designed to allow you to share your meals together.
All this with a breathtaking view over the slopes.
The lounge allows you to relax by the fire.
Listen your music on Aerobull Jarre speaker.

# MEZZANINE LOUNGE

Ideal space for your evenings. Several sofas, television, DVD, board games and a table football.