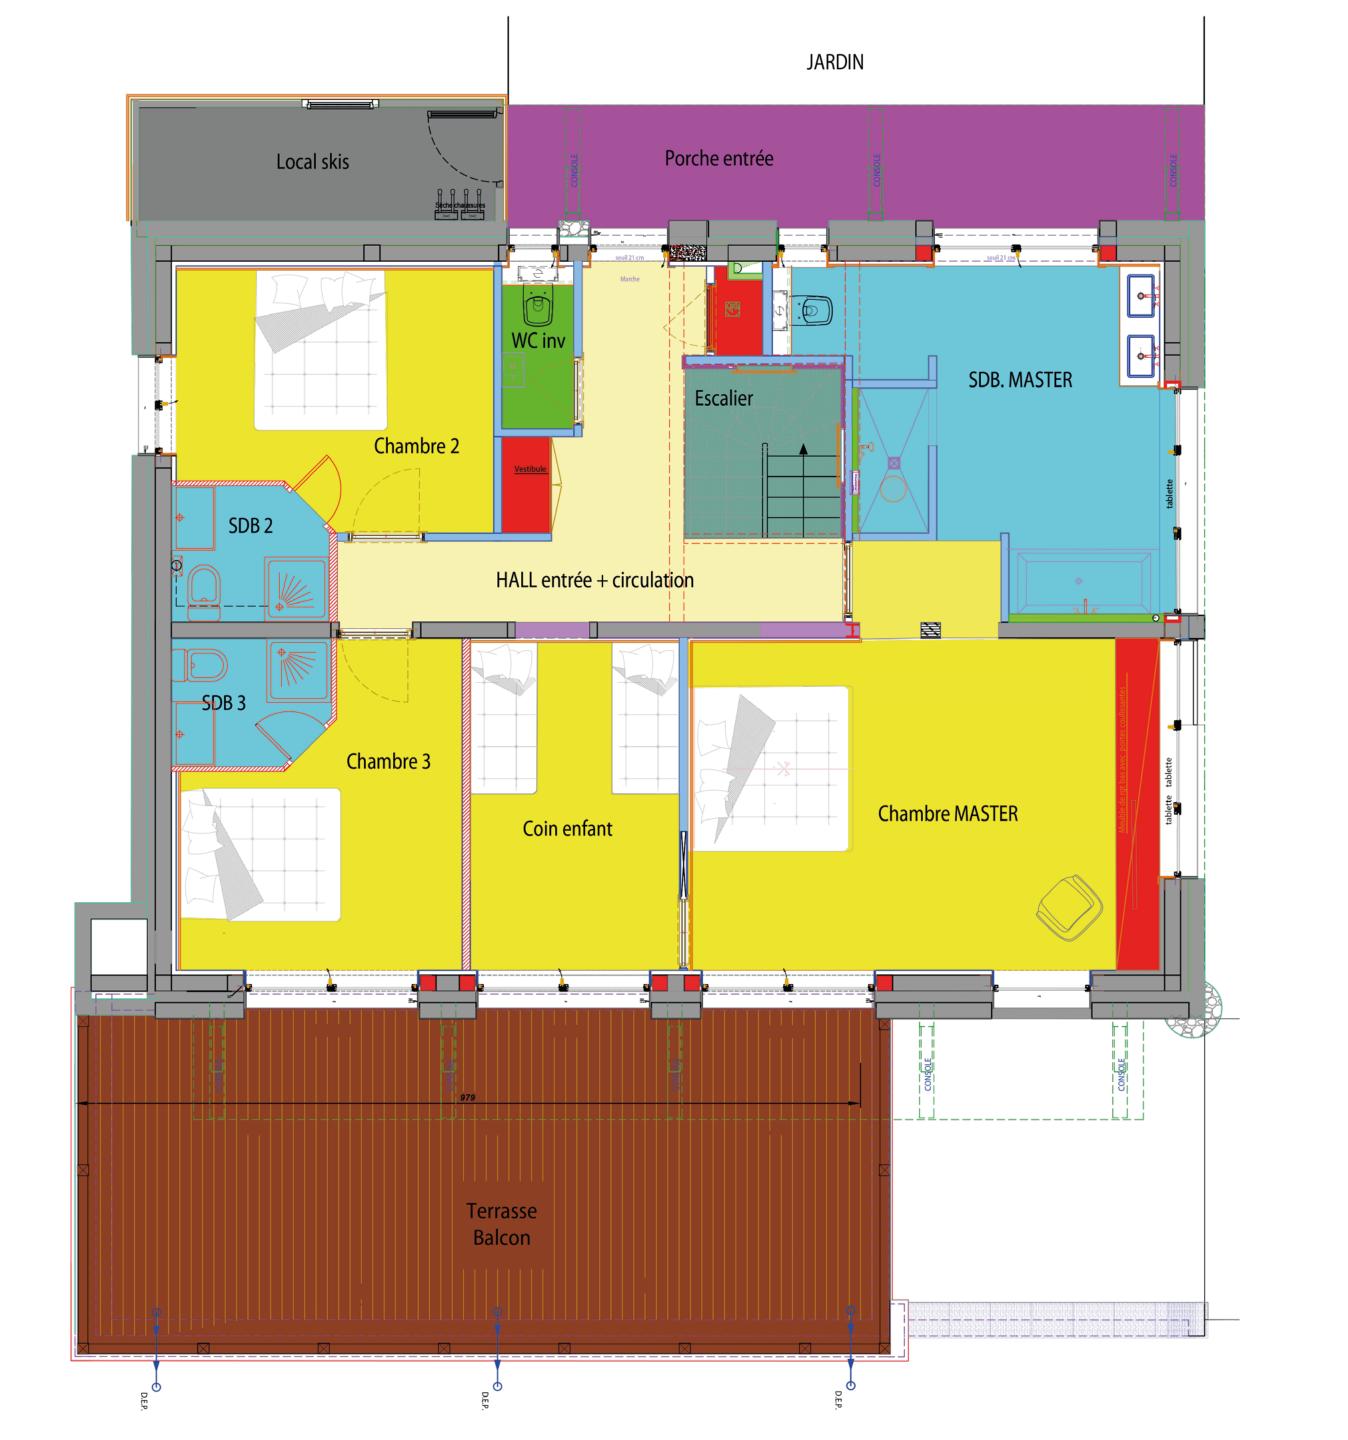

# CHALET ATHENAÏSE DATA SHEET

Typical and independent 8 rooms chalet on 3 levels. 280 m<sup>2</sup> ski in – ski out, can accommodate 8/12 people. Large terraces and balconies, with a view.

#### GARDEN FLOOR

ROOM 1: MASTER + SOUTH/WEST TERRACE

1 king bed with television + ensuite bathroom/shower/bathtub/double sink/toilet

ROOM 2 FOR CHILDREN + SOUTH/WEST TERRACE Interconnected with master bedroom/2 Single beds

ROOM 3 NORTH/WEST 2 single beds with TV + ensuite bathroom, shower/toilet

ROOM 4 + SOUTH/WEST 2 single beds with TV + ensuite bathroom, shower/toilet

FOR GUESTS FACILITIES
Separate toilet and washbasin

OUTDOOR SKI ROOM
Secure lockers and boots dryer