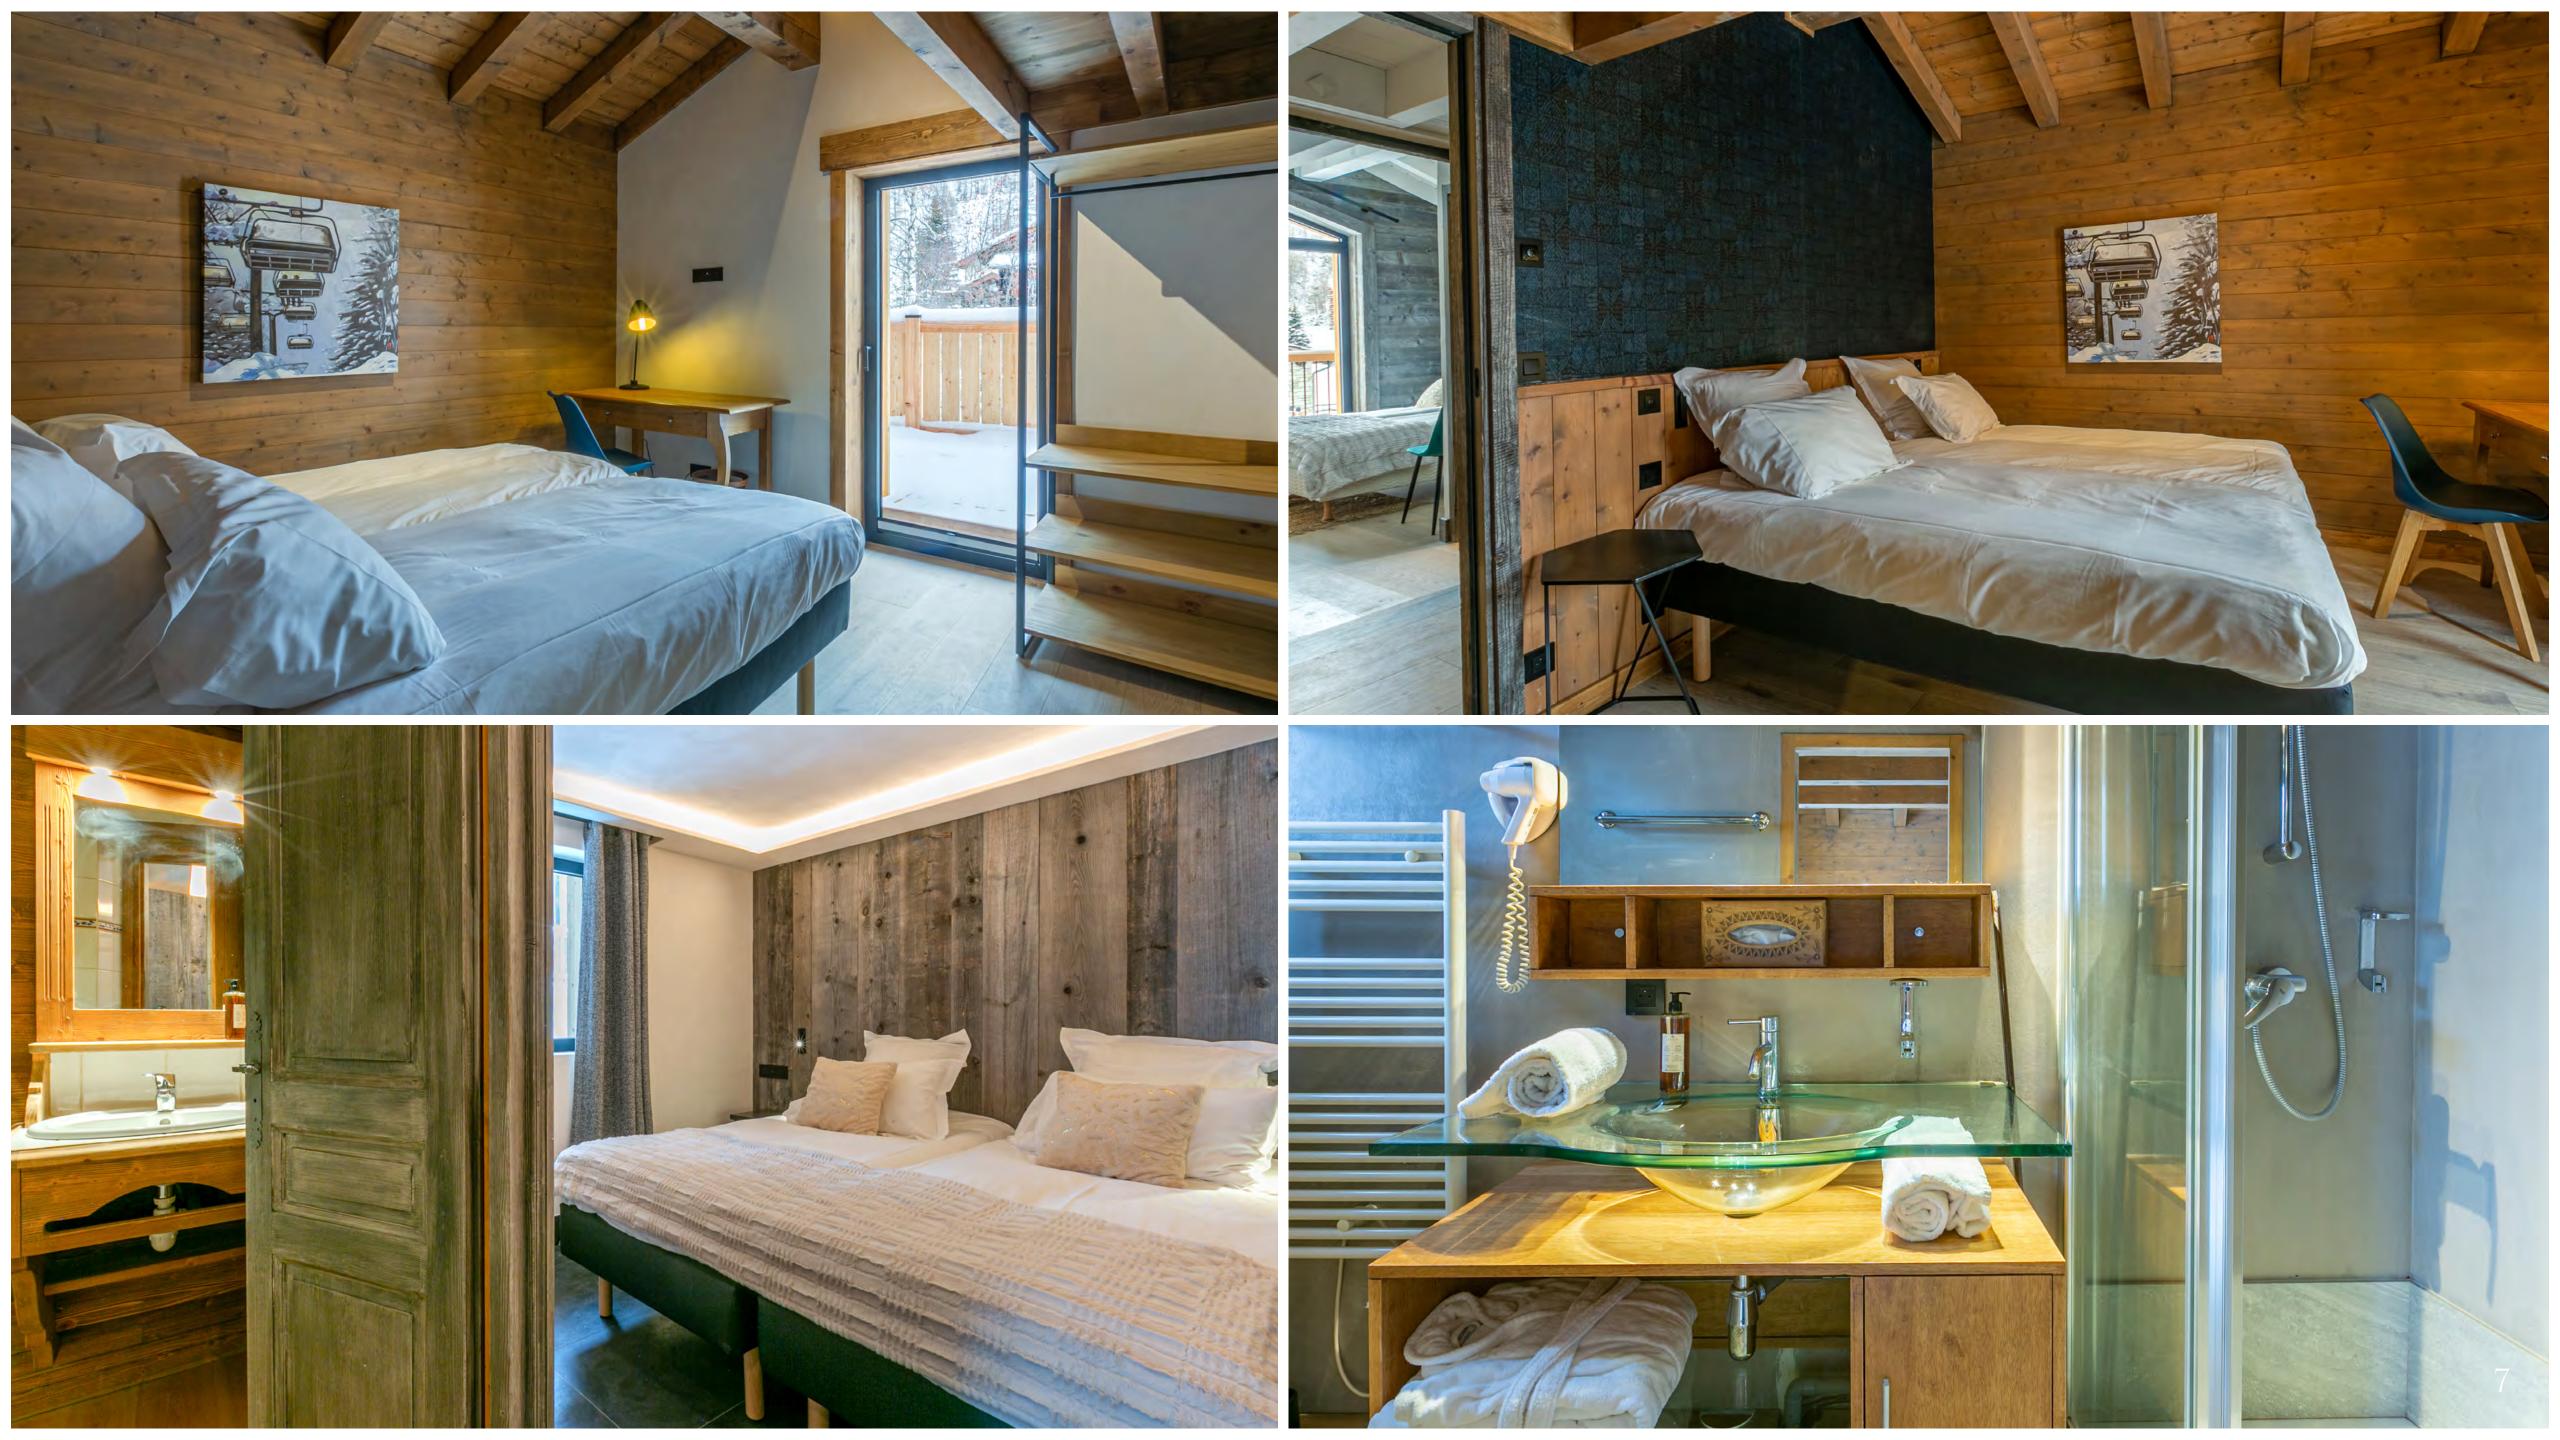

## ENSUTE BEDROOMS

Athénaïse can accommodate up to 12 people.

# ENSUITE BEDROOMS

FIRST FLOOR
4 double ensuite bedrooms with TV,
bathroom with shower and toilet.
Balcony.