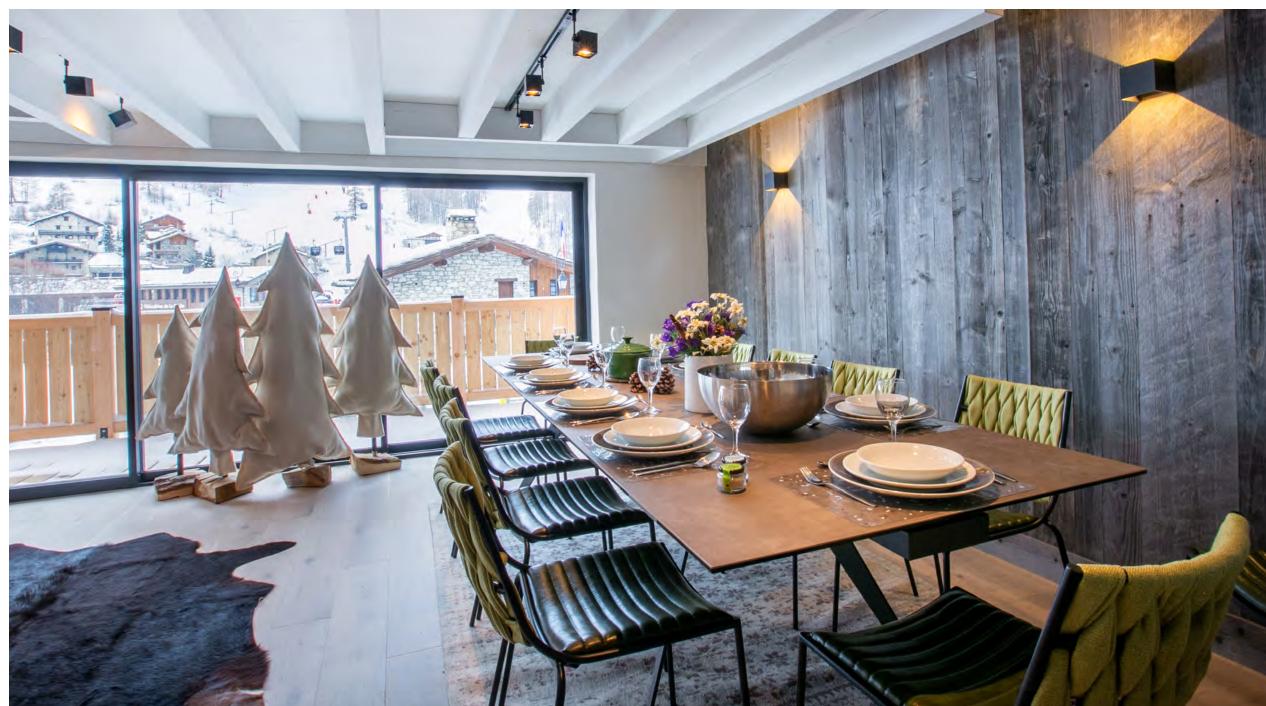

# LIVING ROOM DINING ROOM

Dining room has been specially designed to allow you to share your meals together.
All this with a breathtaking view over the slopes.
The lounge allows you to relax by the fire.
Listen your music on Aerobull Jarre speaker.