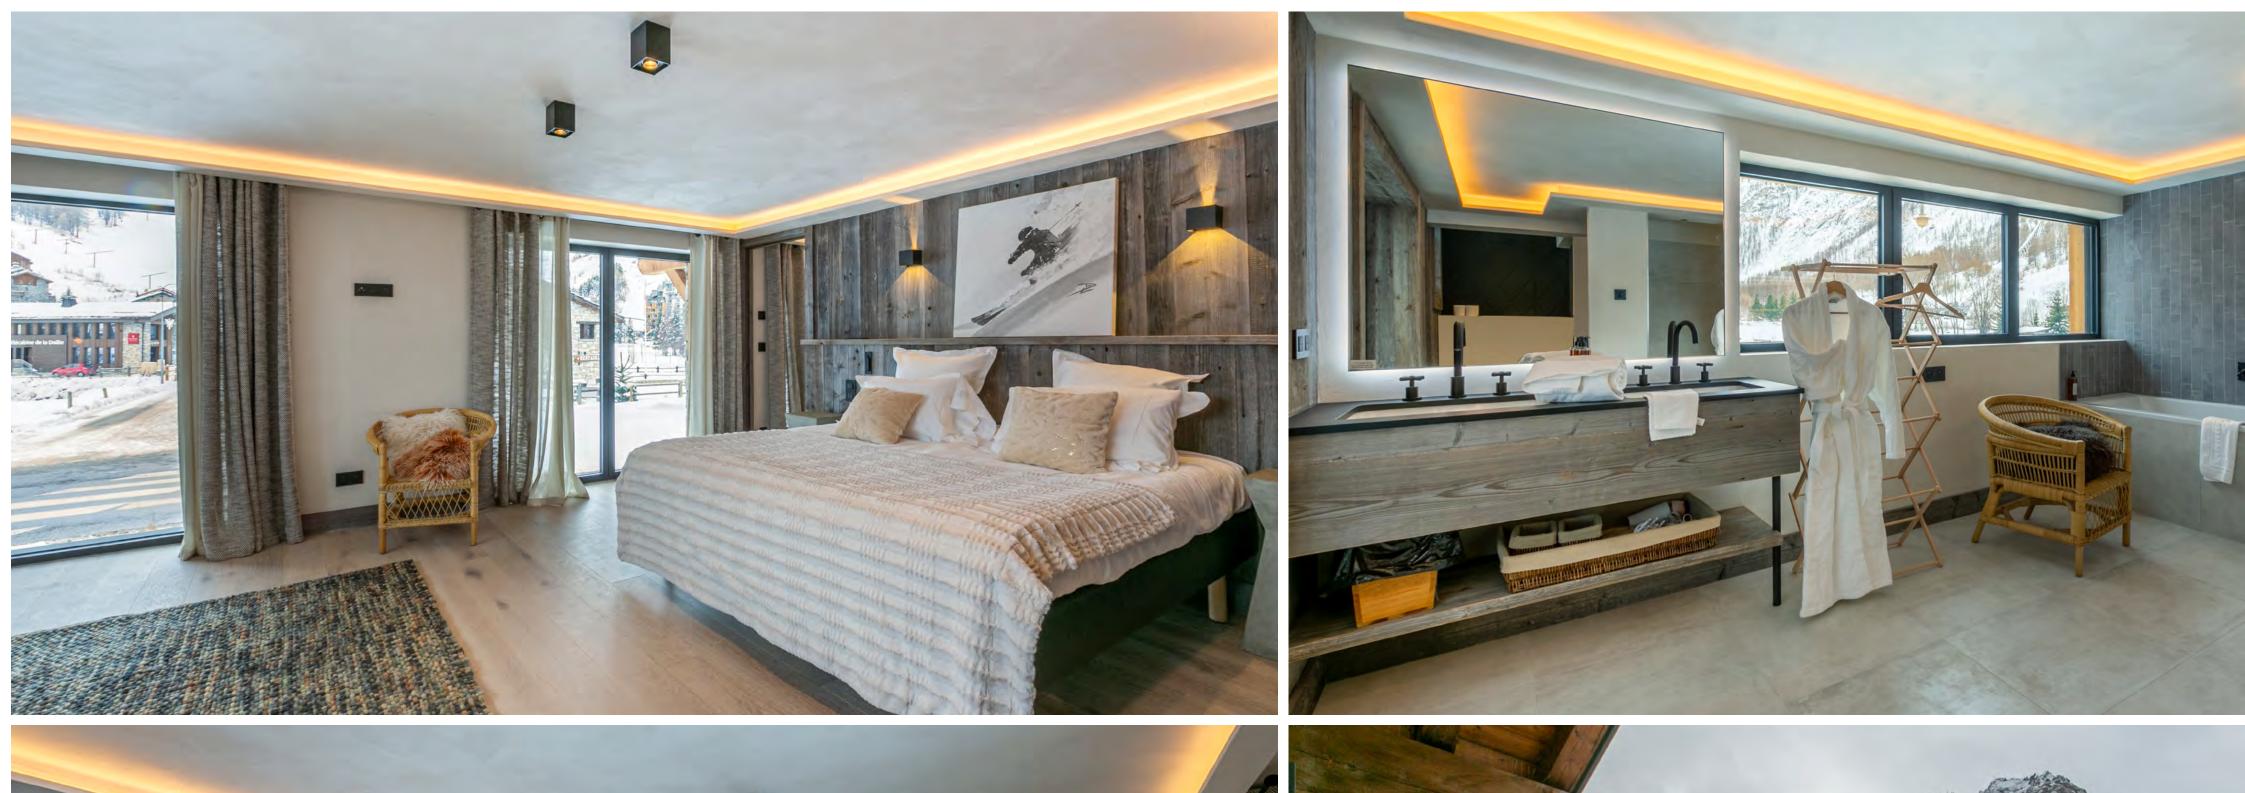

## ENSUTE BEDROOMS

Athénaïse can accommodate up to 12 people.

#### GARDEN LEVEL

a large master bedroom suite, with TV, bathroom with Italian shower, bathtub, double sink and toilet. And an interconnecting bedroom for children. Terace/Balcony.

# ENSUITE BEDROOMS

FIRST FLOOR
4 double ensuite bedrooms with TV,
bathroom with shower and toilet.
Balcony.