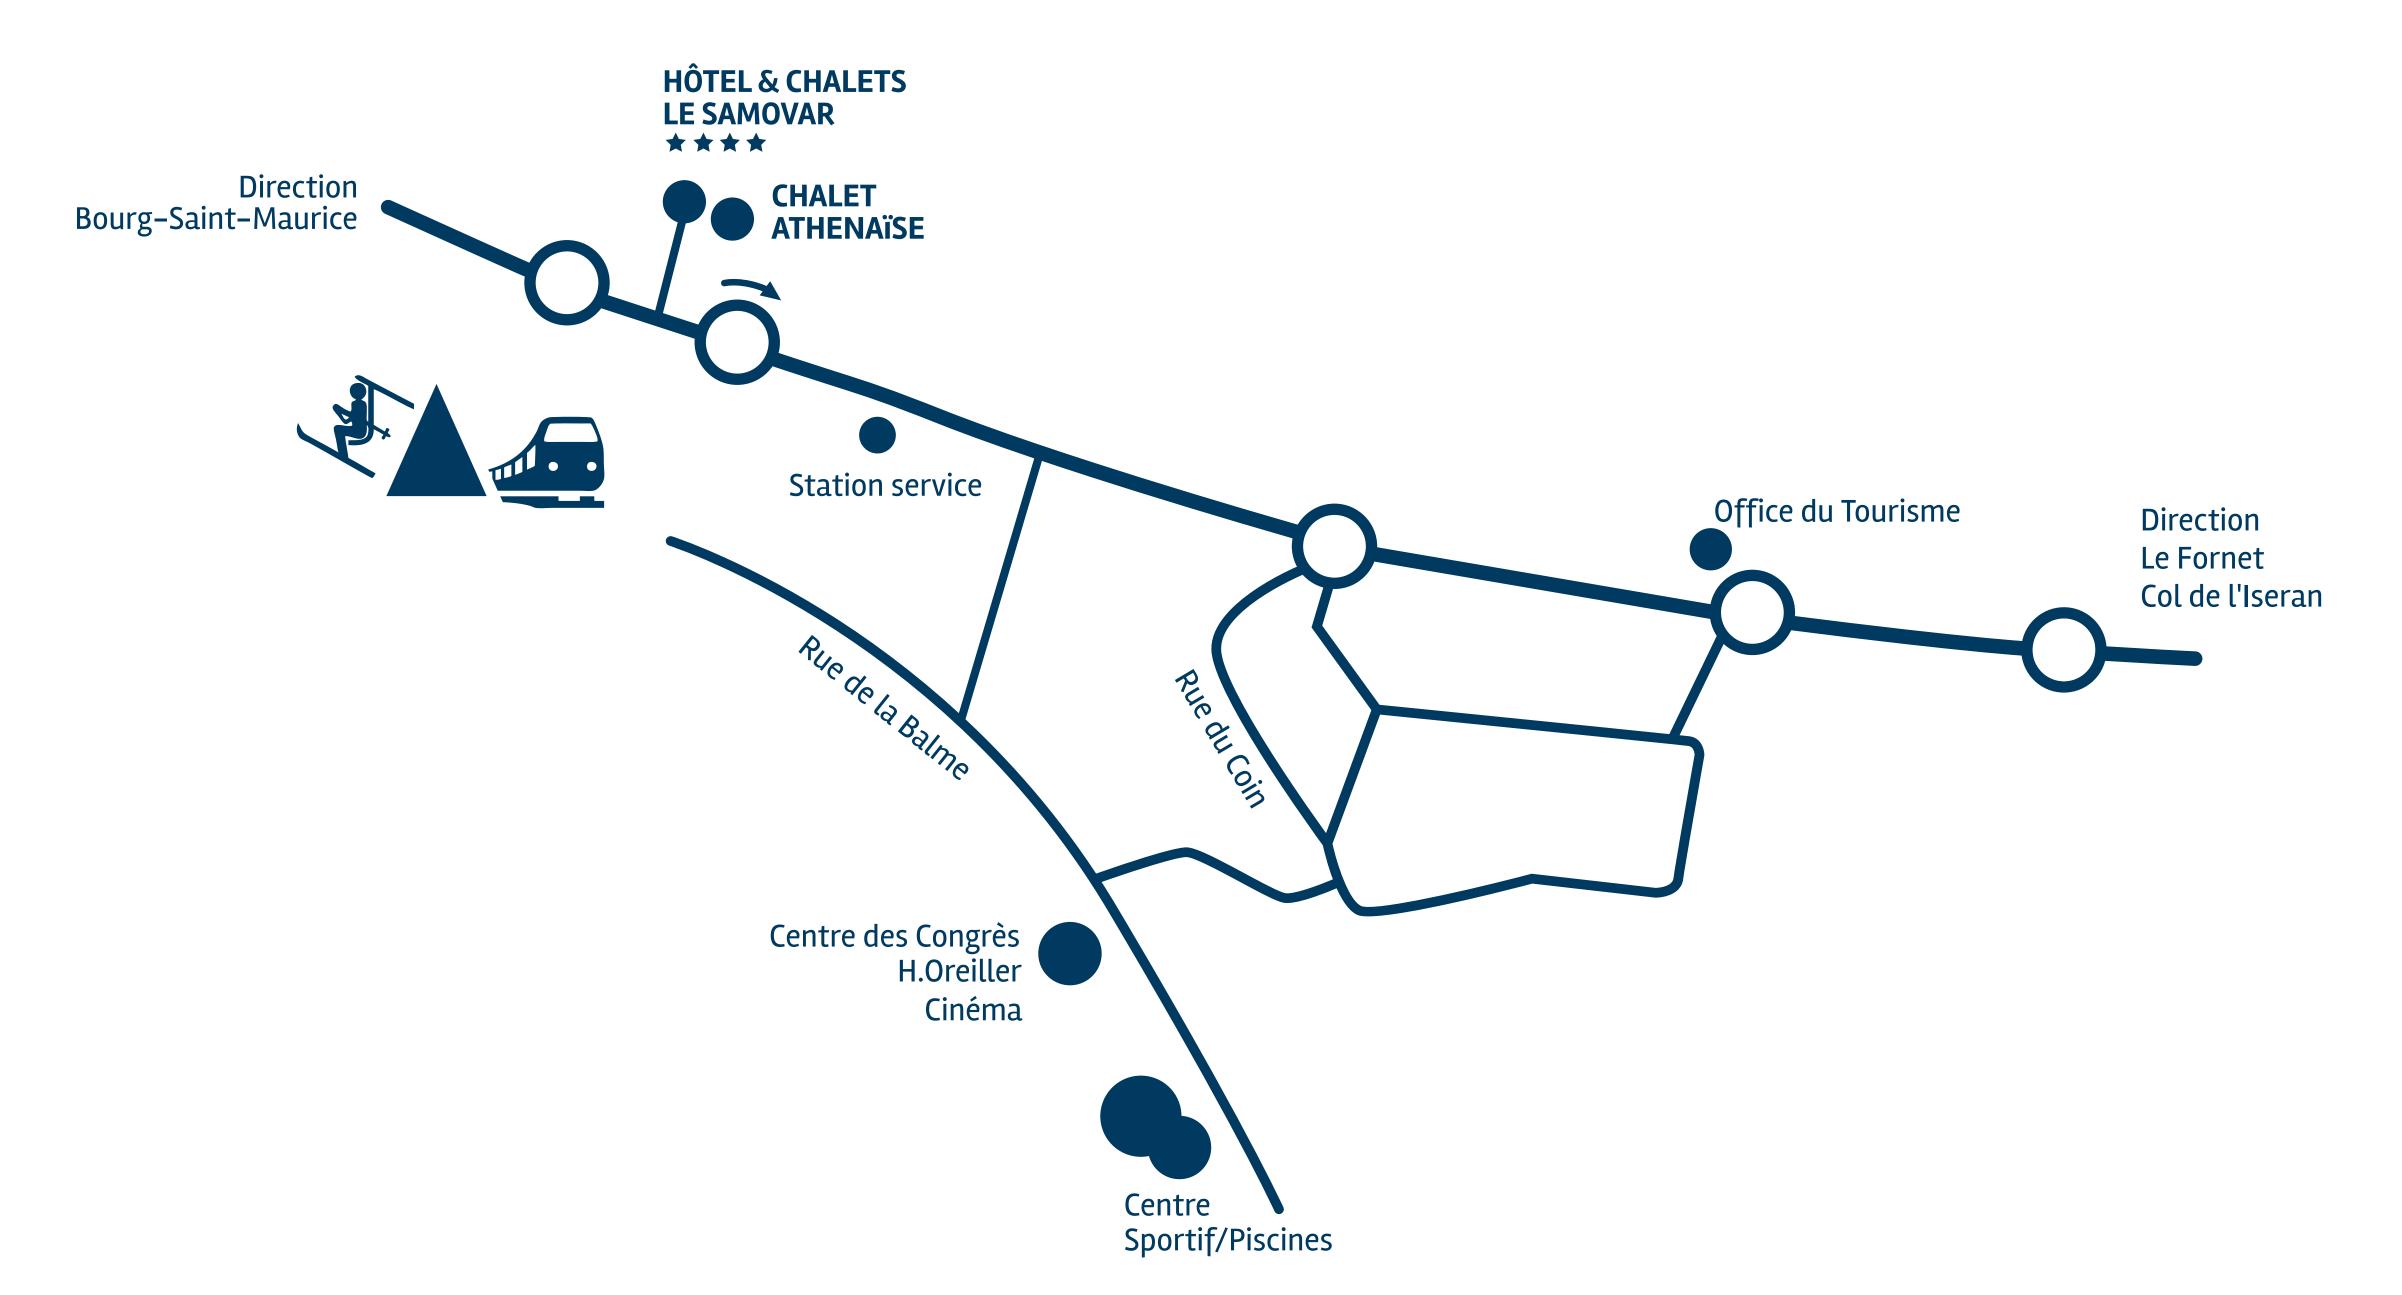

Situated at 50 meters from the ski lifts, shops, restaurants, ski school and ski rental shops, this chalet is the ideal place to spend a holiday in good spirits and conviviality.

Our 8 rooms chalet, of great standing, combines contemporary and traditional materials for a mountain charm, sober and refined with large openings windows allowing nature to invite itself inside.