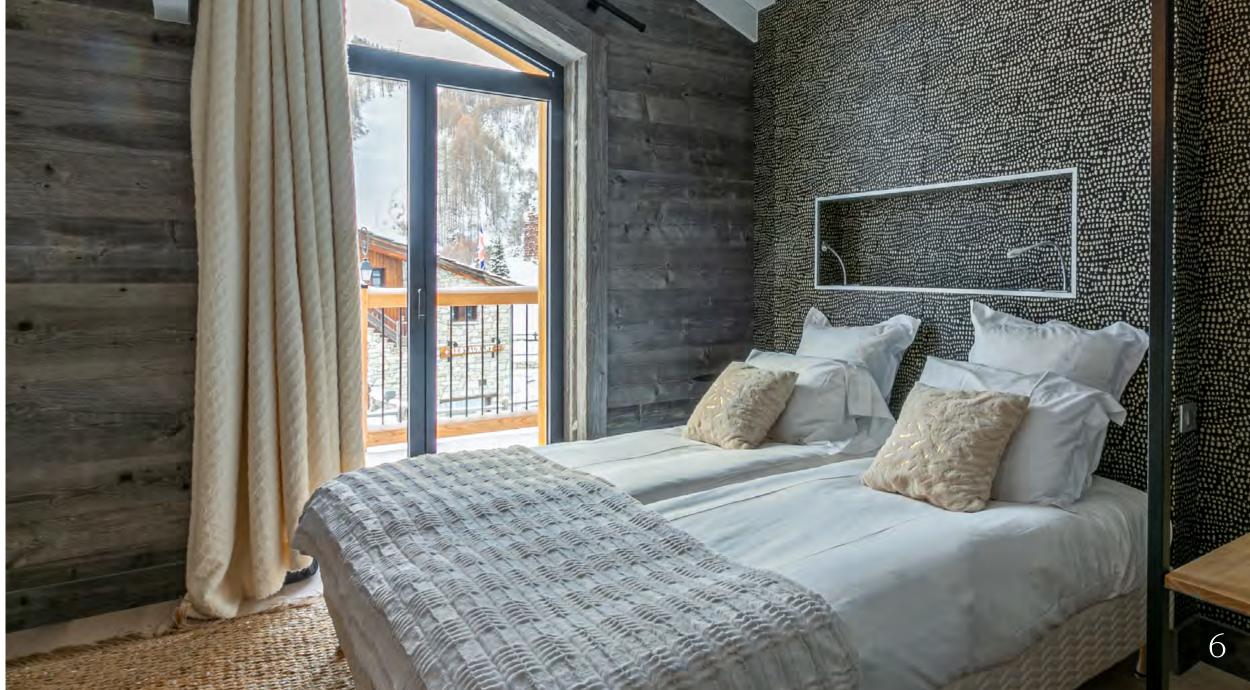

## ENSUTE BEDROOMS

Athénaïse can accommodate up to 12 people.

#### GARDEN LEVEL

a large master bedroom suite, with TV, bathroom with Italian shower, bathtub, double sink and toilet. And an interconnecting bedroom for children. Terace/Balcony.